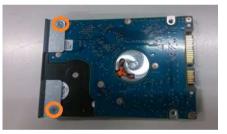

Step 2 Please refer to the below photo to connect the target 2.5" HDD/SSD with HDD's bracket.

Step 3 Then plug HDD drive in to HDD connector then fasten two screws of the HDD cover bracket

9412M300010E ©Copyright 2017 Axiomtek Co., Ltd. Version A1 May 2017 Printed in Taiwan