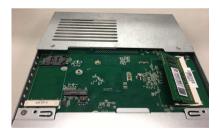

#### **Installing the Memory Module**

Step 1 Loosen the screws on the real of chassis as illustrated.

Step 2 After losing the screws, extract the real of chassis out of the module.

Step 3 Place the memory module into the socket and press it firmly. The socket latches are levered upwards and clipped on to the edges of the DIMM.

Step 4 The DRAM installation is finished, please fasten all of screws with bracket.

9412M300010E ©Copyright 2017 Axiomtek Co., Ltd. Version A1 May 2017 Printed in Taiwan