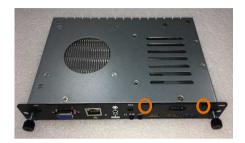

## Installing the HDD/ SSD

The OPS300 series provides one 2.5" SATA HDD tray to install 2.5" HDD. When please refer to the following instructions and illustration

Step 1 Loosen the screws per illustrated.

Step 2 Please refer to the below photo to connect the target 2.5" HDD/SSD with HDD's bracket.

Step 3 Then plug HDD drive in to HDD connector then fasten two screws of the HDD cover bracket

9412M300010E ©Copyright 2017 Axiomtek Co., Ltd. Version A1 May 2017 Printed in Taiwan