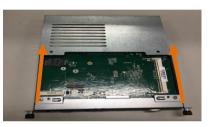

#### Step 1 Loosen the screws per illustrated.

Step 2 Then open the cover carefully.

Step 3 You can find the position of Mini PCle & M.2 slot, please insert it then fasten screw by yourself.

Step 4 Fasten all of screws with bracket to finish installation.

#### **Installing the Memory Module**

Step 1 Loosen the screws on the real of chassis as illustrated.

Step 2 After losing the screws, extract the real of chassis out of the module.

Step 3 Place the memory module into the socket and press it firmly. The socket latches are levered upwards and clipped on to the edges of the DIMM.