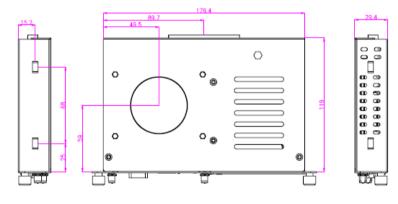

#### Dimensions

9412M300010E ©Copyright 2017 Axiomtek Co., Ltd. Version A1 May 2017 Printed in Taiwan