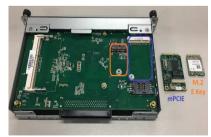

#### Installing the Mini PCIe & M.2 cards

The OPS300 series provides one Mini card slot & one M.2 E Key to support mSATA/ wireless LAN cards, please refer to the following instructions and illustration.

#### Step 1 Loosen the screws per illustrated.

Step 2 Then open the cover carefully.

Step 3 You can find the position of Mini PCle & M.2 slot, please insert it then fasten screw by yourself.

Step 4 Fasten all of screws with bracket to finish installation.