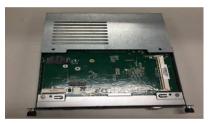

#### Step 1 Loosen the screws per illustrated.

Step 2 Then open the cover carefully.

Step 3 You can find the position of Mini PCle & M.2 slot, please insert it then fasten screw by yourself.

Step 4 Fasten all of screws with bracket to finish installation.

#### **Installing the Memory Module**

Step 1 Loosen the screws on the real of chassis as illustrated.

Step 2 After losing the screws, extract the real of chassis out of the module.

Step 3 Place the memory module into the socket and press it firmly. The socket latches are levered upwards and clipped on to the edges of the DIMM.