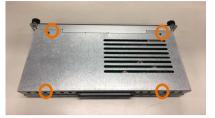

#### Step 1 Loosen the screws per illustrated.

Step 2 Then open the cover carefully.

Step 3 You can find the position of Mini PCle & M.2 slot, please insert it then fasten screw by yourself.

Step 4 Fasten all of screws with bracket to finish installation.

#### **Installing the Memory Module**

Step 1 Loosen the screws on the real of chassis as illustrated.

Step 2 After losing the screws, extract the real of chassis out of the module.

Step 3 Place the memory module into the socket and press it firmly. The socket latches are levered upwards and clipped on to the edges of the DIMM.