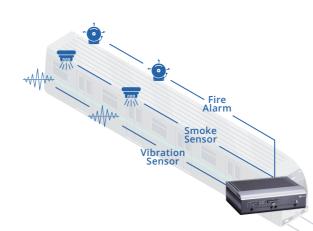

# Railway

- Real-time passenger information systems can help improve communications and better passenger experience. With the availability of high performance computers, wireless connectivity and infotainment solutions, passengers on the move can benefit from a variety of information that may include delays or route changes, nearby establishments of interest, weather, trip-planning and entertainment options that make their lives easier and the commute more enjoyable.
- Axiomtek's transportation products can process large volumes of sensor data (such as temperature, vibration, or rotation speed) and send real-time maintenance alerts, to give drivers and operators insight on the rail operation and its conditions to avoid costly malfunctions and service interruption.