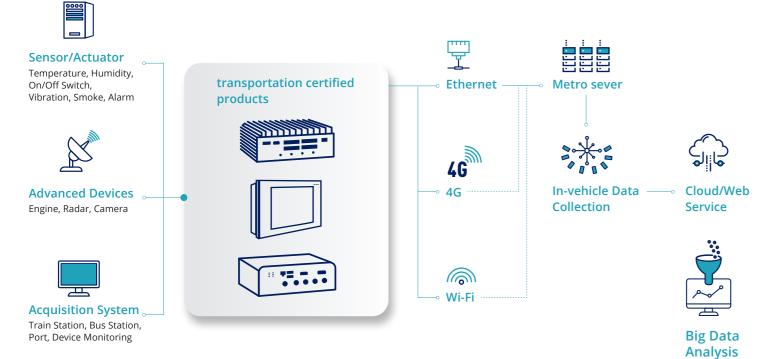

# What We Do

Axiomtek is committed to providing its reliable transportation embedded system and touch panel PC & display solutions for transportation PC applications. The feature-rich tBOX and GOT product series offers a variety of desirable features including complete power protection, enhanced flexibility, and customizability. The high quality transportation-certified solutions can help enterprises and individuals improve their operations through the collection and analysis of valuable data for future improvements.

A rich selection of communication interfaces help facilitate quick deployment and reduce

High Durability Our solutions feature fanless and anti-vibration designs, with extended operating temperature ranges to deliver reliable operations in harsh environments.

# **Innovation Design**

With various value-added modules (VAMs), the tBOX series is highly flexible and can be quickly customized to fit specific project

| Certifications | Some Competitors | Axiomtek |
|----------------|------------------|----------|
| EN 50155       | √                | √        |
| EN 50121-3-2   | Partial          | √        |
| EN 50121-1     | √                | √        |
| EN 61373       |                  | √        |
| IEC 60571      |                  | √        |
| IEC 62236-3-2  |                  | √        |
| EN 60068       |                  | √        |
| EN 60068-2-1   |                  | √        |
| EN 60068-2-2   |                  | √        |
| EN 60068-2-30  |                  | √        |
| EN 55011       | √                | √        |
| EN 61000-3-2   |                  | √        |
| EN 61000-3-3   |                  | √        |
| EN 61000-4-2   | √                | √        |
| EN 61000-4-3   | √                | √        |
| EN 61000-4-4   | √                | √        |
| EN 61000-4-5   | √                | √        |
| EN 61000-4-6   | √                | √        |