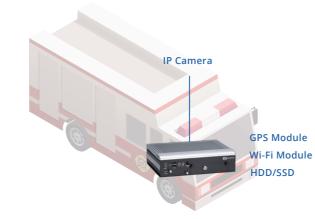

# Vehicle

- Closed-circuit television (CCTV) surveillance has gained popularity among mass transit authorities for transportation surveillance. On-board cameras are linked to a centralized monitoring station so that the local authorities can detect threats and respond promptly to prevent loss of lives and properties. Transportation surveillance solutions can be designed to include alerts such as speed limit violation to ensure passenger, road and pedestrian safety.
- The global positioning system (GPS) is mainly used for navigation and route management in smart transportation. The GPS navigator can re-route drivers to avoid congested routes or dangerous situations (ex: fuel spill).

# **Our Success Stories**

- Location/ USA
- Video surveillance
- Built-in PoE power supply LAN port
- Large storage capacity and RAID

- Location/ Netherlands
- Provides more contextual data
- Enhances user mobility with up-to-date information