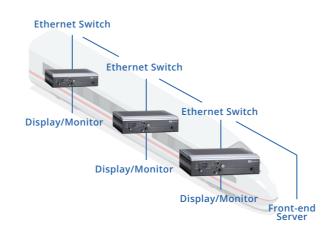

Intelligent Ship Gateway **Electronic Chart Display and Information System (ECDIS)** Dynamic Positioning System (DPS)

# Marine

DNV 2.4 IEC 60945 Fanless Ext. Temp Isolation

## Our Success Stories

operations of these vessels.

- Location/ China
- Establishes seamless connectivity to monitor conditions
- Collects and exchanges data
- Supports various short-range communication systems