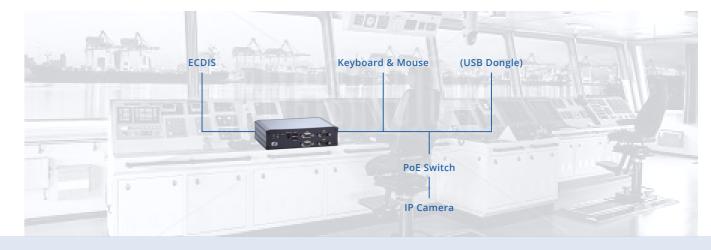

Intelligent Ship Gateway **Electronic Chart Display and Information System (ECDIS)** Dynamic Positioning System (DPS)

# Marine

DNV 2.4 IEC 60945 Fanless Ext. Temp Isolation