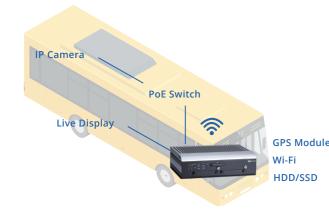

# Vehicle

- Closed-circuit television (CCTV) surveillance has gained popularity among mass transit authorities for transportation surveillance. On-board cameras are linked to a centralized monitoring station so that the local authorities can detect threats and respond promptly to prevent loss of lives and properties. Transportation surveillance solutions can be designed to include alerts such as speed limit violation to ensure passenger, road and pedestrian safety.
- The global positioning system (GPS) is mainly used for navigation and route management in smart transportation. The GPS navigator can re-route drivers to avoid congested routes or dangerous situations (ex: fuel spill).

# **Our Success Stories**

- Location/ USA
- Video surveillance
- Built-in PoE power supply LAN port
- Large storage capacity and RAID

- Location/ Netherlands
- Provides more contextual data
- Enhances user mobility with up-to-date information